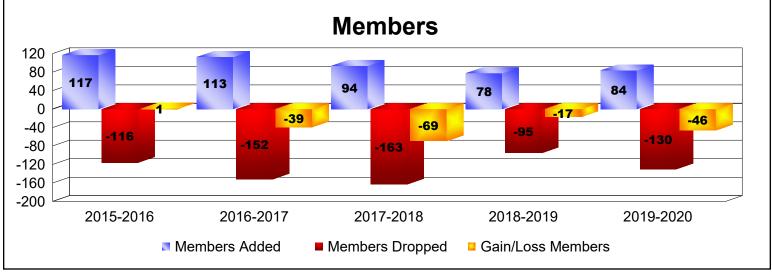

## As of June 2020 Cumulative

| Year      | New<br>Clubs | Dropped<br>Clubs | Gain/<br>Loss<br>Clubs | New<br>Members | Charter<br>Members | Reinstate<br>Members | Transfer<br>Members | Total<br>Member<br>Added | Total<br>Members<br>Dropped | Gain/<br>Loss<br>Members |
|-----------|--------------|------------------|------------------------|----------------|--------------------|----------------------|---------------------|--------------------------|-----------------------------|--------------------------|
| 2015-2016 | 0            | -1               | -1                     | 106            | 1                  | 2                    | 8                   | 117                      | -116                        | 1                        |
| 2016-2017 | 0            | -1               | -1                     | 98             | 1                  | 8                    | 6                   | 113                      | -152                        | -39                      |
| 2017-2018 | 0            | -1               | -1                     | 89             | 0                  | 1                    | 4                   | 94                       | -163                        | -69                      |
| 2018-2019 | 0            | 0                | 0                      | 66             | 0                  | 8                    | 4                   | 78                       | -95                         | -17                      |
| 2019-2020 | 0            | 0                | 0                      | 71             | 1                  | 3                    | 9                   | 84                       | -130                        | -46                      |
| Average   | 0            | -1               | -1                     | 86             | 1                  | 4                    | 6                   | 97                       | -131                        | -34                      |