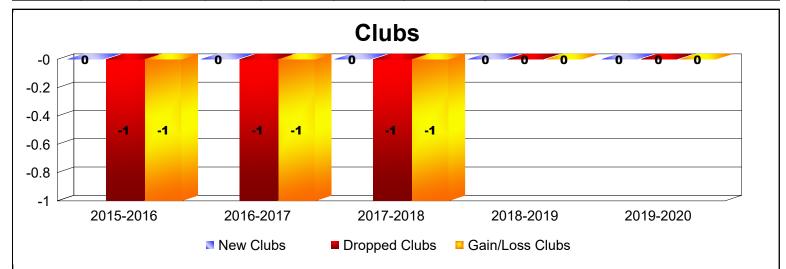

## As of June 2020 Cumulative

| Year      | New<br>Clubs | Dropped<br>Clubs | Gain/<br>Loss<br>Clubs | New<br>Members | Charter<br>Members | Reinstate<br>Members | Transfer<br>Members | Total<br>Member<br>Added | Total<br>Members<br>Dropped | Gain/<br>Loss<br>Members |
|-----------|--------------|------------------|------------------------|----------------|--------------------|----------------------|---------------------|--------------------------|-----------------------------|--------------------------|
| 2015-2016 | 0            | -1               | -1                     | 106            | 1                  | 2                    | 8                   | 117                      | -116                        | 1                        |
| 2016-2017 | 0            | -1               | -1                     | 98             | 1                  | 8                    | 6                   | 113                      | -152                        | -39                      |
| 2017-2018 | 0            | -1               | -1                     | 89             | 0                  | 1                    | 4                   | 94                       | -163                        | -69                      |
| 2018-2019 | 0            | 0                | 0                      | 66             | 0                  | 8                    | 4                   | 78                       | -95                         | -17                      |
| 2019-2020 | 0            | 0                | 0                      | 71             | 1                  | 3                    | 9                   | 84                       | -130                        | -46                      |
| Average   | 0            | -1               | -1                     | 86             | 1                  | 4                    | 6                   | 97                       | -131                        | -34                      |