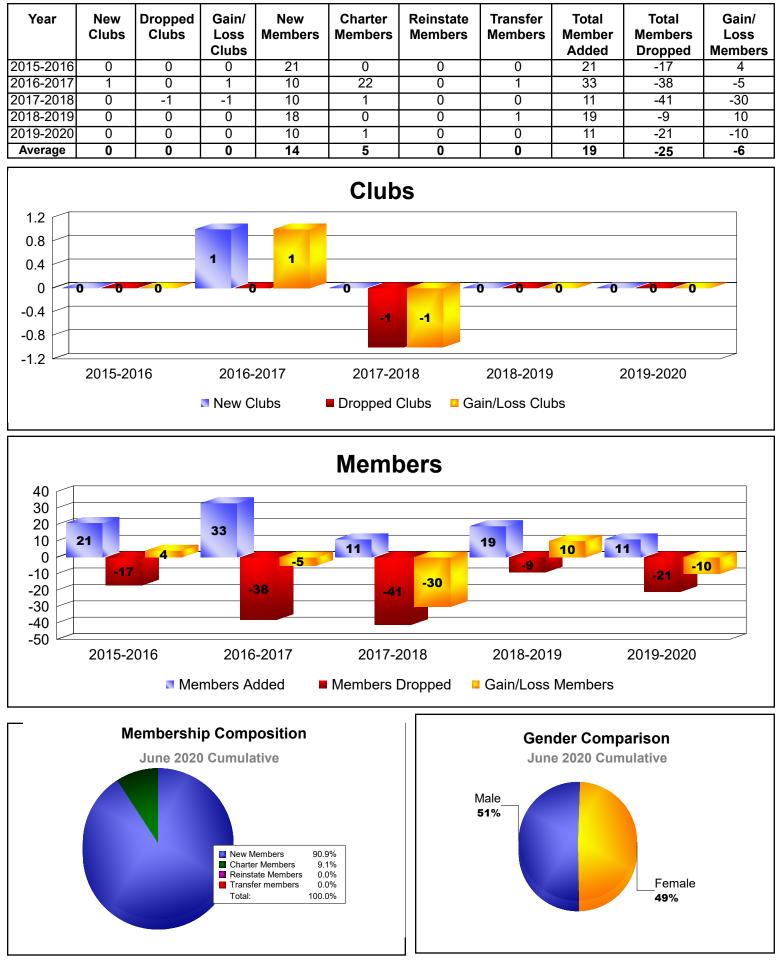

## As of June 2020 Cumulative

| Year      | New<br>Clubs | Dropped<br>Clubs | Gain/<br>Loss<br>Clubs | New<br>Members | Charter<br>Members | Reinstate<br>Members | Transfer<br>Members | Total<br>Member<br>Added | Total<br>Members<br>Dropped | Gain/<br>Loss<br>Members |
|-----------|--------------|------------------|------------------------|----------------|--------------------|----------------------|---------------------|--------------------------|-----------------------------|--------------------------|
| 2015-2016 | 0            | -1               | -1                     | 106            | 1                  | 2                    | 8                   | 117                      | -116                        | 1                        |
| 2016-2017 | 0            | -1               | -1                     | 98             | 1                  | 8                    | 6                   | 113                      | -152                        | -39                      |
| 2017-2018 | 0            | -1               | -1                     | 89             | 0                  | 1                    | 4                   | 94                       | -163                        | -69                      |
| 2018-2019 | 0            | 0                | 0                      | 66             | 0                  | 8                    | 4                   | 78                       | -95                         | -17                      |
| 2019-2020 | 0            | 0                | 0                      | 71             | 1                  | 3                    | 9                   | 84                       | -130                        | -46                      |
| Average   | 0            | -1               | -1                     | 86             | 1                  | 4                    | 6                   | 97                       | -131                        | -34                      |